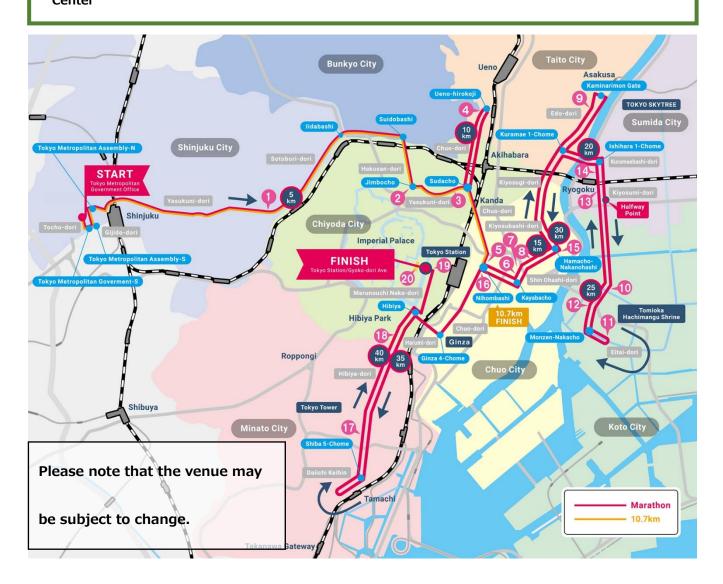

## Tokyo Marathon Runner Support Event "TOKYO CHEER 2025" Venues [Planned]

- 01. In front of Ministry of Defense
- 02. In front of Iwanami Jinbocho bldg.
- 03. In front of NBF Ogawamachi bldg.
- 04. Uenohirokoji
- 05. In front of COREDO Nihonbashi
- 06. Chuo City Kayaba Bridge South Children's playground
- 07. In front of Pentel bldg.
- 08. In front of Legare Nihonbashi Ningyocho
- 09. South of Asakusa Kaminarimon Gate
- 10. In front of Koto City Fukagawa Fureai Center

- 11. In front of Tomioka Hachimangu Shrine
- 12. Koto City Aburahorikawa Park
- 13. In front of Mizuho Bank Head Office
- 14. In front of Dai-ichi Hotel Ryogoku
- 15. In front of Tornare Nihonbashi Hamacho
- 16. In front of Tokyo Nihonbashi Tower
- 17. Minato Ciy Shiba Park
- 18. In front of Hibiya Kokusai bldg.
- 19. In front of Tokyo Sta./ Gyoko-dori Ave.
- 20. Imperial Palace Outer Garden